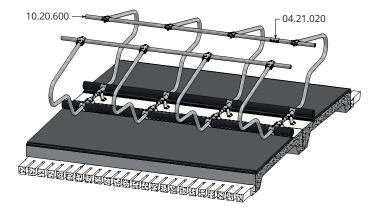

| 01.15.500 | Freestall divider model 'Cosmos'<br>(mounting support piece and T-clamp included) |
|-----------|-----------------------------------------------------------------------------------|
|           | Fittings                                                                          |
| 11.11.240 | Floor anchor M12 x 106 (4 per divider)                                            |
| 10.20.600 | Tube 60 mm, length 6 m                                                            |
| 04.21.020 | Tube clamp coupling 60mm                                                          |
| 04.24.020 | End coupling 60 mm                                                                |
| 11.06.200 | Stopper 60 mm                                                                     |
| 01.15.550 | Knee rail attachment PE125                                                        |
|           | for 'Cosmos', adjustable (1 per divider)                                          |
| 01.15.560 | PE125 knee rail, length 1.00 Mtr.                                                 |
|           | (stall width 110-115 cm)                                                          |
| 01.15.561 | PE125 knee rail, length 1.07 Mtr.                                                 |
|           | (stall width from 115 cm)                                                         |
| 01.15.565 | PE125 knee rail, length 1.25 Mtr.                                                 |
| 04.00.070 | (last knee rail, from divider to end wall)                                        |
| 01.90.370 | End coupling for knee rail PE125                                                  |
| 44 44 240 | (attachment knee rail at end wall) Floor anchor M10 x 71 mm                       |
| 11.11.210 |                                                                                   |
| 01.15.590 | (2 per end coupling)                                                              |
| 01.15.590 | Quick release for Cosmos                                                          |
|           |                                                                                   |
|           |                                                                                   |
|           | Model 'Cosmos' with head rail and neck rail                                       |
| 01.15.525 | Connection for head rail four-way clamp incl. (1 per divider)                     |

Spinder
DAIRY HOUSING CONCEPTS

| 01.15.500 | Freestall divider model 'Cosmos'<br>(mounting support piece and T-clamp included) |
|-----------|-----------------------------------------------------------------------------------|
|           | (mountaing support piece and it claims included)                                  |
|           | Fittings                                                                          |
| 11.11.240 | Floor anchor M12 x 106 (4 per divider)                                            |
| 10.20.600 | Tube 60 mm, length 6 m                                                            |
| 04.21.020 | Tube clamp coupling 60 mm                                                         |
| 04.24.020 | End coupling 60 mm                                                                |
| 01.15.550 | Knee rail attachment PE125                                                        |
| 04.45.560 | for 'Cosmos', adjustable (1 per divider)                                          |
| 01.15.560 | PE125 knee rail, length 1.00 Mtr.<br>(stall width 110-115 cm)                     |
| 01.15.561 | PE125 knee rail, length 1.07 Mtr.                                                 |
| 01.15.501 | (stall width from 115 cm)                                                         |
| 01.15.565 | PE125 knee rail, length 1.25 Mtr.                                                 |
|           | (last knee rail, from divider to end wall)                                        |
| 01.90.370 | End coupling for knee rail PE125                                                  |
|           | (attachment knee rail at end wall)                                                |
| 11.11.210 | Floor anchor M10 x 71 mm                                                          |
|           | (2 per end coupling)                                                              |
| 01.15.590 | Quick release for Cosmos                                                          |
|           |                                                                                   |
|           |                                                                                   |
|           | Model 'Cosmos' with head rail and neck rail                                       |
| 01.15.525 | Connection for head rail four-way clamp incl.<br>(1 per divider)                  |