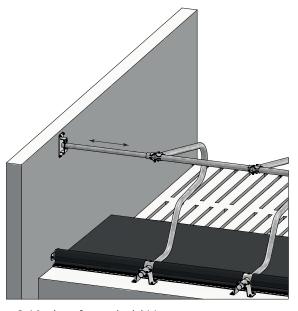

The Spinder 'Cosmos' free stall divider is a prime example of an 'open' cubicle. Large and spacious: therefore very animal friendly. This open system provides room enough for the cow to move naturally, when getting up and laying down. Consequentially the cows will lay down sooner which will improve production and hoof health.

## **Major characteristics:**

- Exceptionally 'open' cubicle which allows the cow to move naturally, when getting up and laying down;
- · Plenty head space;
- Simple and solid design;
- Neck rail: 120 cm;
- Widely applicable;
- Easy to install and adjust;
- Flexible and adjustable knee rail;