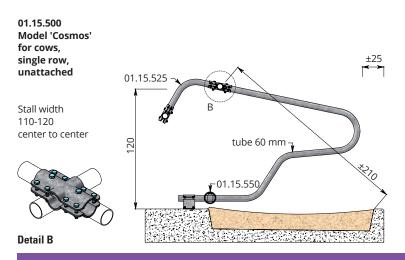

| 01.15.500 | Freestall divider model 'Cosmos'<br>(mounting support piece and T-clamp included) |
|-----------|-----------------------------------------------------------------------------------|
|           | Fittings                                                                          |
| 11.11.240 | Floor anchor M12 x 106 (4 per divider)                                            |
| 10.20.600 | Tube 60 mm, length 6 m                                                            |
| 04.21.020 | Tube clamp coupling 60mm                                                          |
| 04.24.020 | End coupling 60 mm                                                                |
| 11.06.200 | Stopper 60 mm                                                                     |
| 01.15.550 | Knee rail attachment PE125                                                        |
|           | for 'Cosmos', adjustable (1 per divider)                                          |
| 01.15.560 | PE125 knee rail, length 1.00 Mtr.                                                 |
|           | (stall width 110-115 cm)                                                          |
| 01.15.561 | PE125 knee rail, length 1.07 Mtr.                                                 |
|           | (stall width from 115 cm)                                                         |
| 01.15.565 | PE125 knee rail, length 1.25 Mtr.                                                 |
| 04.00.070 | (last knee rail, from divider to end wall)                                        |
| 01.90.370 | End coupling for knee rail PE125                                                  |
| 44 44 240 | (attachment knee rail at end wall) Floor anchor M10 x 71 mm                       |
| 11.11.210 |                                                                                   |
| 01.15.590 | (2 per end coupling)                                                              |
| 01.15.590 | Quick release for Cosmos                                                          |
|           |                                                                                   |
|           |                                                                                   |
|           | Model 'Cosmos' with head rail and neck rail                                       |
| 01.15.525 | Connection for head rail four-way clamp incl. (1 per divider)                     |

Spinder
DAIRY HOUSING CONCEPTS

| 01.15.500 | Freestall divider model 'Cosmos'<br>(mounting support piece and T-clamp included) |
|-----------|-----------------------------------------------------------------------------------|
|           | (mountaing support piece and it claims included)                                  |
|           | Fittings                                                                          |
| 11.11.240 | Floor anchor M12 x 106 (4 per divider)                                            |
| 10.20.600 | Tube 60 mm, length 6 m                                                            |
| 04.21.020 | Tube clamp coupling 60 mm                                                         |
| 04.24.020 | End coupling 60 mm                                                                |
| 01.15.550 | Knee rail attachment PE125                                                        |
| 04.45.560 | for 'Cosmos', adjustable (1 per divider)                                          |
| 01.15.560 | PE125 knee rail, length 1.00 Mtr.<br>(stall width 110-115 cm)                     |
| 01.15.561 | PE125 knee rail, length 1.07 Mtr.                                                 |
| 01.15.501 | (stall width from 115 cm)                                                         |
| 01.15.565 | PE125 knee rail, length 1.25 Mtr.                                                 |
|           | (last knee rail, from divider to end wall)                                        |
| 01.90.370 | End coupling for knee rail PE125                                                  |
|           | (attachment knee rail at end wall)                                                |
| 11.11.210 | Floor anchor M10 x 71 mm                                                          |
|           | (2 per end coupling)                                                              |
| 01.15.590 | Quick release for Cosmos                                                          |
|           |                                                                                   |
|           |                                                                                   |
|           | Model 'Cosmos' with head rail and neck rail                                       |
| 01.15.525 | Connection for head rail four-way clamp incl.<br>(1 per divider)                  |