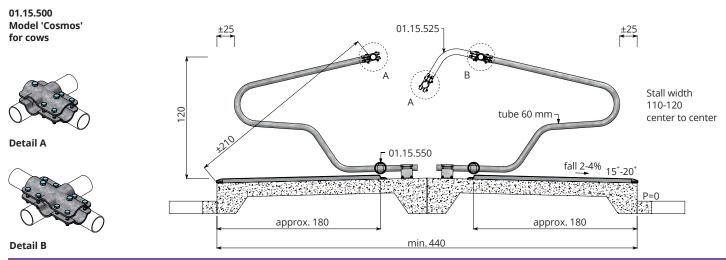

| 01.15.500 | Freestall divider model 'Cosmos'<br>(mounting support piece and T-clamp included) |
|-----------|-----------------------------------------------------------------------------------|
|           | Fittings                                                                          |
| 11.11.240 | Floor anchor M12 x 106 (4 per divider)                                            |
| 10.20.600 | Tube 60 mm, length 6 m                                                            |
| 04.21.020 | Tube clamp coupling 60mm                                                          |
| 04.24.020 | End coupling 60 mm                                                                |
| 11.06.200 | Stopper 60 mm                                                                     |
| 01.15.550 | Knee rail attachment PE125                                                        |
|           | for 'Cosmos', adjustable (1 per divider)                                          |
| 01.15.560 | PE125 knee rail, length 1.00 Mtr.                                                 |
|           | (stall width 110-115 cm)                                                          |
| 01.15.561 | PE125 knee rail, length 1.07 Mtr.                                                 |
|           | (stall width from 115 cm)                                                         |
| 01.15.565 | PE125 knee rail, length 1.25 Mtr.                                                 |
| 04.00.070 | (last knee rail, from divider to end wall)                                        |
| 01.90.370 | End coupling for knee rail PE125                                                  |
| 44 44 240 | (attachment knee rail at end wall) Floor anchor M10 x 71 mm                       |
| 11.11.210 |                                                                                   |
| 01.15.590 | (2 per end coupling)                                                              |
| 01.15.590 | Quick release for Cosmos                                                          |
|           |                                                                                   |
|           |                                                                                   |
|           | Model 'Cosmos' with head rail and neck rail                                       |
| 01.15.525 | Connection for head rail four-way clamp incl. (1 per divider)                     |

Spinder
DAIRY HOUSING CONCEPTS

| 01.15.500 | Freestall divider model 'Cosmos'<br>(mounting support piece and T-clamp included) |
|-----------|-----------------------------------------------------------------------------------|
|           | (mountaing support piece and it claims included)                                  |
|           | Fittings                                                                          |
| 11.11.240 | Floor anchor M12 x 106 (4 per divider)                                            |
| 10.20.600 | Tube 60 mm, length 6 m                                                            |
| 04.21.020 | Tube clamp coupling 60 mm                                                         |
| 04.24.020 | End coupling 60 mm                                                                |
| 01.15.550 | Knee rail attachment PE125                                                        |
| 04.45.560 | for 'Cosmos', adjustable (1 per divider)                                          |
| 01.15.560 | PE125 knee rail, length 1.00 Mtr.<br>(stall width 110-115 cm)                     |
| 01.15.561 | PE125 knee rail, length 1.07 Mtr.                                                 |
| 01.15.501 | (stall width from 115 cm)                                                         |
| 01.15.565 | PE125 knee rail, length 1.25 Mtr.                                                 |
|           | (last knee rail, from divider to end wall)                                        |
| 01.90.370 | End coupling for knee rail PE125                                                  |
|           | (attachment knee rail at end wall)                                                |
| 11.11.210 | Floor anchor M10 x 71 mm                                                          |
|           | (2 per end coupling)                                                              |
| 01.15.590 | Quick release for Cosmos                                                          |
|           |                                                                                   |
|           |                                                                                   |
|           | Model 'Cosmos' with head rail and neck rail                                       |
| 01.15.525 | Connection for head rail four-way clamp incl.<br>(1 per divider)                  |