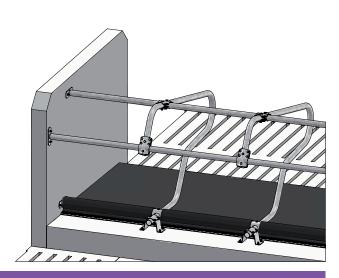

The Spinder 'Cosmos' free stall divider is a prime example of an 'open' cubicle. Large and spacious: therefore very animal friendly. This open system provides room enough for the cow to move naturally, when getting up and laying down. Consequentially the cows will lay down sooner which will improve production and hoof health.

## **Major characteristics:**

- Exceptionally 'open' cubicle which allows the cow to move naturally, when getting up and laying down;
- · Plenty head space;
- Simple and solid design;
- Neck rail: 120 cm;
- Widely applicable;
- Easy to install and adjust;
- Flexible and adjustable knee rail;