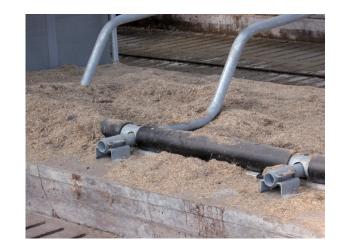

The Spinder 'Cosmos' free stall divider is a prime example of an 'open' cubicle. Large and spacious: therefore very animal friendly. This open system provides room enough for the cow to move naturally, when getting up and laying down. Consequentially the cows will lay down sooner which will improve production and hoof health.

For matting we advise a cow mattress: the Spinder Meadow mattress or the waterbeds. The combination Cosmos and loose bedding is also a possibility.

The PE retaining knee rail ensures for a perfect position of the animal, resulting in clean cows and cubicles.