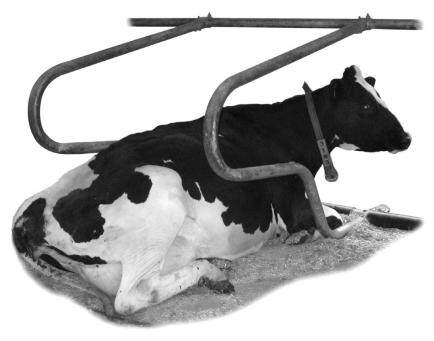

The Spinder 'Cosmos' free stall divider is a prime example of an 'open' cubicle. Large and spacious: therefore very animal friendly. This open system provides room enough for the cow to move naturally, when getting up and laying down. Consequentially the cows will lay down sooner which will improve production and hoof health.

## **Major characteristics:**

- Exceptionally 'open' cubicle which allows the cow to move naturally, when getting up and laying down;
- · Plenty head space;
- Simple and solid design;
- Neck rail: 120 cm;
- Widely applicable;
- Easy to install and adjust;
- Flexible and adjustable knee rail;