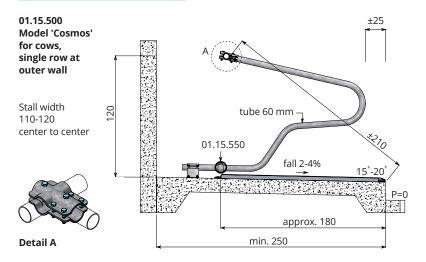

| 01.15.500 | Freestall divider model 'Cosmos'<br>(mounting support piece and T-clamp included) |
|-----------|-----------------------------------------------------------------------------------|
|           | Fittings                                                                          |
| 11.11.240 | Floor anchor M12 x 106 (4 per divider)                                            |
| 10.20.600 | Tube 60 mm, length 6 m                                                            |
| 04.21.020 | Tube clamp coupling 60mm                                                          |
| 04.24.020 | End coupling 60 mm                                                                |
| 11.06.200 | Stopper 60 mm                                                                     |
| 01.15.550 | Knee rail attachment PE125                                                        |
|           | for 'Cosmos', adjustable (1 per divider)                                          |
| 01.15.560 | PE125 knee rail, length 1.00 Mtr.                                                 |
|           | (stall width 110-115 cm)                                                          |
| 01.15.561 | PE125 knee rail, length 1.07 Mtr.                                                 |
|           | (stall width from 115 cm)                                                         |
| 01.15.565 | PE125 knee rail, length 1.25 Mtr.                                                 |
| 04.00.070 | (last knee rail, from divider to end wall)                                        |
| 01.90.370 | End coupling for knee rail PE125                                                  |
| 44 44 240 | (attachment knee rail at end wall) Floor anchor M10 x 71 mm                       |
| 11.11.210 |                                                                                   |
| 01.15.590 | (2 per end coupling)                                                              |
| 01.15.590 | Quick release for Cosmos                                                          |
|           |                                                                                   |
|           |                                                                                   |
|           | Model 'Cosmos' with head rail and neck rail                                       |
| 01.15.525 | Connection for head rail four-way clamp incl. (1 per divider)                     |

Spinder
DAIRY HOUSING CONCEPTS

| 01.15.500 | Freestall divider model 'Cosmos'<br>(mounting support piece and T-clamp included) |
|-----------|-----------------------------------------------------------------------------------|
|           | (mountaing support piece and it claims included)                                  |
|           | Fittings                                                                          |
| 11.11.240 | Floor anchor M12 x 106 (4 per divider)                                            |
| 10.20.600 | Tube 60 mm, length 6 m                                                            |
| 04.21.020 | Tube clamp coupling 60 mm                                                         |
| 04.24.020 | End coupling 60 mm                                                                |
| 01.15.550 | Knee rail attachment PE125                                                        |
| 04.45.560 | for 'Cosmos', adjustable (1 per divider)                                          |
| 01.15.560 | PE125 knee rail, length 1.00 Mtr.<br>(stall width 110-115 cm)                     |
| 01.15.561 | PE125 knee rail, length 1.07 Mtr.                                                 |
| 01.15.501 | (stall width from 115 cm)                                                         |
| 01.15.565 | PE125 knee rail, length 1.25 Mtr.                                                 |
|           | (last knee rail, from divider to end wall)                                        |
| 01.90.370 | End coupling for knee rail PE125                                                  |
|           | (attachment knee rail at end wall)                                                |
| 11.11.210 | Floor anchor M10 x 71 mm                                                          |
|           | (2 per end coupling)                                                              |
| 01.15.590 | Quick release for Cosmos                                                          |
|           |                                                                                   |
|           |                                                                                   |
|           | Model 'Cosmos' with head rail and neck rail                                       |
| 01.15.525 | Connection for head rail four-way clamp incl.<br>(1 per divider)                  |