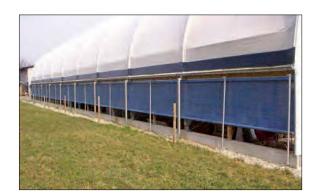

## Multibay® Ventilation

Electric rolling system for multiple bays in-line, opening from the bottom.

Suitable for livestock buildings that require protection from the weather. Also ideal for shading or protecting hay and straw.

- Protects multiple bays in a single run
- Additional control tubes removing the need for locking catches
- ✓ Registered designs
- ✓ Complies with EC door directive EN-13241

Additional control tubes fitted for ventilation