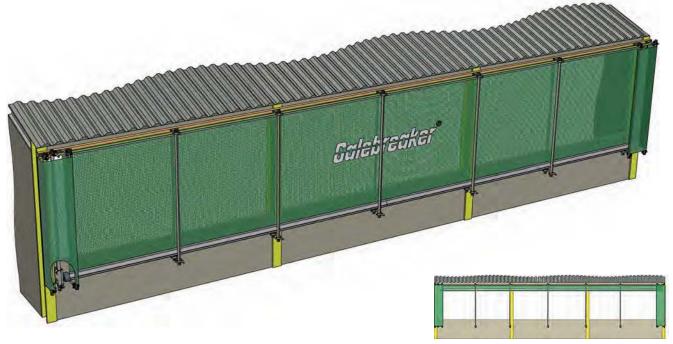

## Multibay® Ventilation

Electric rolling system for multiple bays in-line, opening from the bottom.

Suitable for livestock buildings that require protection from the weather. Also ideal for shading or protecting hay and straw.

- Protects multiple bays in a single run
- Additional control tubes removing the need for locking catches
- ✓ Registered designs
- ✓ Complies with EC door directive EN-13241

Additional control tubes fitted for ventilation

Adjustable strong end trolley with rain cover to protect motor

| Opening Height | Width (mesh) | Туре           |
|----------------|--------------|----------------|
| 1m             | 70m          | Bottom Rolling |
| 2m             | 60m          |                |
| 3m             | 54m          |                |
| 4m             | 48m          |                |