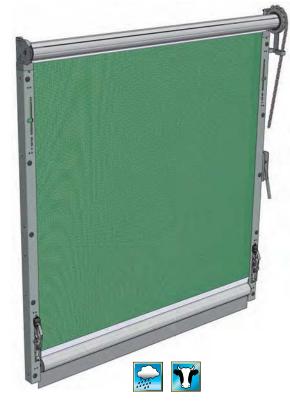

## Rollerdoor Manual

An economical long lasting door providing access to the full height of the opening. Simple to install and fast to operate. www.galebreaker.com

Ideal for general purpose buildings and parlours.

- Simple to operate
- Fully adjustable to fit available opening
- Operation speed 2sec/m
- Complies with EC door directive EN-13241

Spring assisted operation. Safety spring to meet EC regulations.

Sheets easily replaceable in the event of accidental damage