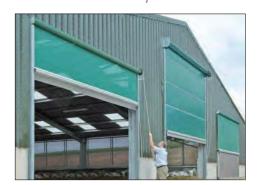

## Rollerdoor Manual

An economical long lasting door providing access to the full height of the opening. Simple to install and fast to operate. www.galebreaker.com

Ideal for general purpose buildings and parlours.

- Simple to operate
- Fully adjustable to fit available opening
- Operation speed 2sec/m
- Complies with EC door directive EN-13241

Spring assisted operation. Safety spring to meet EC regulations.

Sheets easily replaceable in the event of accidental damage

Semiautomatic locking catch

Direct chain drive for fast operation

Door tension system

Long lasting nylon wind lockers for stability