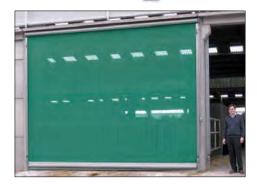

## Rollerdoor Manual

An economical long lasting door providing access to the full height of the opening. Simple to install and fast to operate. www.galebreaker.com

Ideal for general purpose buildings and parlours.

- Simple to operate
- Fully adjustable to fit available opening
- Operation speed 2sec/m
- Complies with EC door directive EN-13241

Spring assisted operation. Safety spring to meet EC regulations.

Sheets easily replaceable in the event of accidental damage

Semiautomatic locking catch

Direct chain drive for fast operation

Door tension system

Long lasting nylon wind lockers for stability