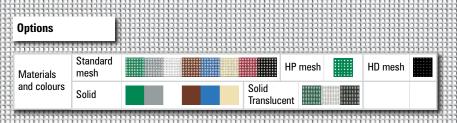

## Rollerdoor Manual

An economical long lasting door providing access to the full height of the opening. Simple to install and fast to operate. www.galebreaker.com

Ideal for general purpose buildings and parlours.

- Simple to operate
- Fully adjustable to fit available opening
- Operation speed 2sec/m
- Complies with EC door directive EN-13241

Spring assisted operation. Safety spring to meet EC regulations.

Sheets easily replaceable in the event of accidental damage