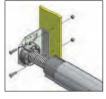

- Simple to operate
- Fully adjustable to fit available opening
- Operation speed 2sec/m
- Complies with EC door directive EN-13241

Spring assisted operation. Safety spring to meet EC regulations.

Sheets easily replaceable in the event of accidental damage