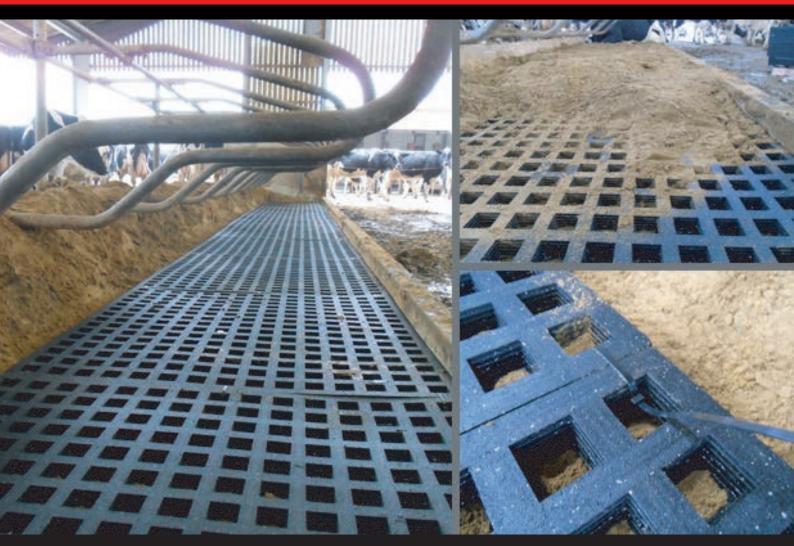

## Sand Saver GT 4x4

## Reduce your sand usage by up to 50% Rapid return on your investment!

- Original and Unique Design featuring 2"x2" Apertures
- Supports Hoof, Keeps Bed Level and Minimises Sand Waste
- Robust, Comfortable and Improves Lying Position
- Promotes Accessibility and Aids Cubicle Alignment
- 48" x 48" x 1.5" 85lbs / 1.2m x 1.2m x 37mm 38kg per tile
- · Easily installed with cable tie fixings. Cover with approx. 60mm of sand
- Made from Recycled Tyre Rubber