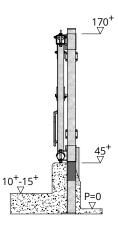

The bull pen consists of:

- · Safety feed front with adjustable head lock;
- A door with safety lock;
- Partition barriers, model 03.31;

For a pen with a front width of 300 cm the standard door and front gate with head locks are available. These are mounted to Ø 80 mm support posts. The door is provided with a safety lock with removable locking pin.

02.59.100 Safety feed front for (breeding) bull, 185cm 02.59.250 Door, with lock and locking points, 96cm 10.81.180 Floor-mounted support post Ø 80 mm x 180 cm 11.06.800 Stopper Ø 80 mm

11.02.800 Plastic protective sleeve 

Ø 80 mm 02.59.710 Set of fasteners to Ø 80 mm