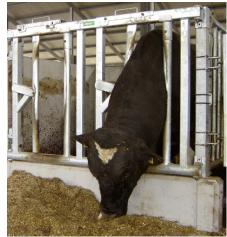

The bull pen consists of:

- · Safety feed front with adjustable head lock;
- A door with safety lock;
- Partition barriers, model 03.31;

For a pen with a front width of 300 cm the standard door and front gate with head locks are available. These are mounted to Ø 80 mm support posts. The door is provided with a safety lock with removable locking pin.