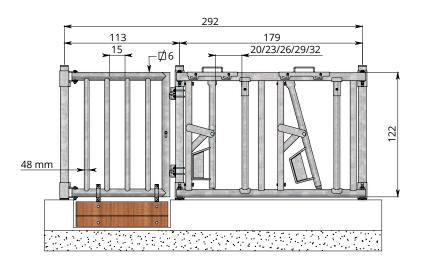

The bull pen consists of:

- · Safety feed front with adjustable head lock;
- A door with safety lock;
- Partition barriers, model 03.31;

For a pen with a front width of 300 cm the standard door and front gate with head locks are available. These are mounted to Ø 80 mm support posts. The door is provided with a safety lock with removable locking pin.

02.59.100 Safety feed front for (breeding) bull, 185cm 02.59.250 Door, with lock and locking points, 96cm 10.81.180 Floor-mounted support post Ø 80 mm x 180 cm 11.06.800 Stopper Ø 80 mm

11.02.800 Plastic protective sleeve 

Ø 80 mm 02.59.710 Set of fasteners to Ø 80 mm