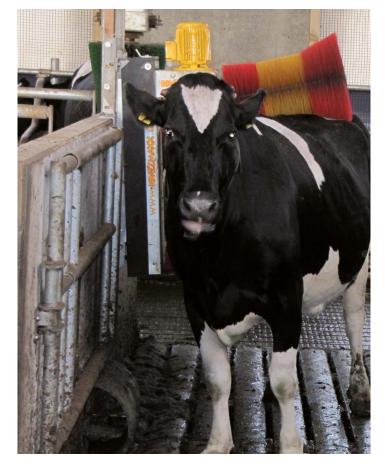

## Full automatic brush Krazzmaxx

It is interesting to see how cows give themselves an extensive brush and massage.

The animals feel improved health due to this full automatic brush.

Lice, mite and other parasites will be removed off the skin.

Eczema and infestation from the skin through fungus will decrease or even disappear.

Through the large brush surface and through the massage the skin gets well blooded and the metabolism is enhanced.

The milk production increases as it improves the heat.

The use of the Krazzmaxx works out in quietness in the barn.

# Major characteristics:

- Cleans thorough back, breast and flanks;
- · Disposes of parasites and old hair;
- Takes care of the itch;
- · Massages a large skin area;
- · Enhances the metabolism;
- · Less shaving;

# **Technical details:**

· Electric motor : 230V/50Hz • Brush rotation : 60 U/min • Required free space: min. 110 cm wide

• Weight : 133 kg