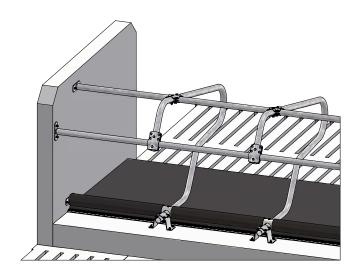

The Spinder 'Cosmos' free stall divider is a prime example of an 'open' cubicle. Large and spacious: therefore very animal friendly. This open system provides room enough for the cow to move naturally, when getting up and laying down. Consequentially the cows will lay down sooner which will improve production and hoof health.

## Major characteristics:

- Exceptionally 'open' cubicle which allows the cow to move naturally, when getting up and laying down;
- · Plenty head space;
- Simple and solid design;
- Neck rail: 120 cm;
- Widely applicable;
- Easy to install and adjust;
- Flexible and adjustable knee rail;