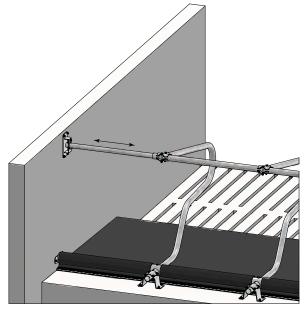

The Spinder 'Cosmos' free stall divider is a prime example of an 'open' cubicle. Large and spacious: therefore very animal friendly. This open system provides room enough for the cow to move naturally, when getting up and laying down. Consequentially the cows will lay down sooner which will improve production and hoof health.

## Major characteristics:

- Exceptionally 'open' cubicle which allows the cow to move naturally, when getting up and laying down;
- · Plenty head space;
- Simple and solid design;
- Neck rail: 120 cm;
- Widely applicable;
- Easy to install and adjust;
- Flexible and adjustable knee rail;