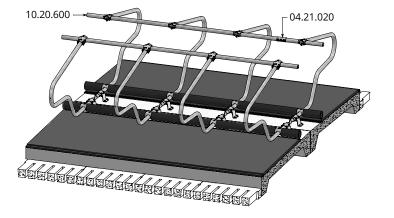

| • •       |                                               |
|-----------|-----------------------------------------------|
| item-no.  |                                               |
| 01.15.500 | Freestall divider model 'Cosmos'              |
|           | (mounting support piece and T-clamp included) |
|           |                                               |
|           | Fittings                                      |
| 11.11.240 | Floor anchor M12 x 106 (4 per divider)        |
| 10.20.600 | Tube 60 mm, length 6 m                        |
| 04.21.020 | Tube clamp coupling 60mm                      |
| 04.24.020 | End coupling 60 mm                            |
| 11.06.200 | Stopper 60 mm                                 |
| 01.15.550 | Knee rail attachment PE125                    |
|           | for 'Cosmos', adjustable (1 per divider)      |
| 01.15.560 | PE125 knee rail, length 1.00 Mtr.             |
|           | (stall width 110-115 cm)                      |
| 01.15.561 | PE125 knee rail, length 1.07 Mtr.             |
|           | (stall width from 115 cm)                     |
| 01.15.565 | PE125 knee rail, length 1.25 Mtr.             |
|           | (last knee rail, from divider to end wall)    |
| 01.90.370 | End coupling for knee rail PE125              |
|           | (attachment knee rail at end wall)            |
| 11.11.210 | Floor anchor M10 x 71 mm                      |
|           | (2 per end coupling)                          |
| 01.15.590 | Quick release for Cosmos                      |
|           |                                               |
|           |                                               |
|           | Model 'Cosmos' met kopboom en schoftboom      |
|           | Model 'Cosmos' with head rail and neck rail   |
| 01.15.525 | Connection for head rail four-way clamp incl. |
|           | (1 per divider)                               |
| 1         |                                               |

**Detail A** 

**Detail B** 

| 01.15.500 Freestall divider model 'Cosmos' (mounting support piece and T-clamp included | d) |
|-----------------------------------------------------------------------------------------|----|
|                                                                                         | d) |
|                                                                                         |    |
|                                                                                         |    |
| Fittings                                                                                |    |
| <b>11.11.240</b> Floor anchor M12 x 106 (4 per divider)                                 |    |
| <b>10.20.600</b> Tube 60 mm, length 6 m                                                 |    |
| <b>04.21.020</b> Tube clamp coupling 60 mm                                              |    |
| <b>04.24.020</b> End coupling 60 mm                                                     |    |
| 01.15.550 Knee rail attachment PE125                                                    |    |
| for 'Cosmos', adjustable (1 per divider)                                                |    |
| <b>01.15.560</b> PE125 knee rail, length 1.00 Mtr.                                      |    |
| (stall width 110-115 cm)                                                                |    |
| <b>01.15.561</b> PE125 knee rail, length 1.07 Mtr.                                      |    |
| (stall width from 115 cm)                                                               |    |
| <b>01.15.565</b> PE125 knee rail, length 1.25 Mtr.                                      |    |
| (last knee rail, from divider to end wall)                                              |    |
| 01.90.370 End coupling for knee rail PE125                                              |    |
| (attachment knee rail at end wall)                                                      |    |
| 11.11.210 Floor anchor M10 x 71 mm                                                      |    |
| (2 per end coupling)                                                                    |    |
| <b>01.15.590</b> Quick release for Cosmos                                               |    |
|                                                                                         |    |
|                                                                                         |    |
| Model 'Cosmos' with head rail and neck rai                                              |    |
| <b>01.15.525</b> Connection for head rail four-way clamp incl.                          |    |
| (1 per divider)                                                                         |    |