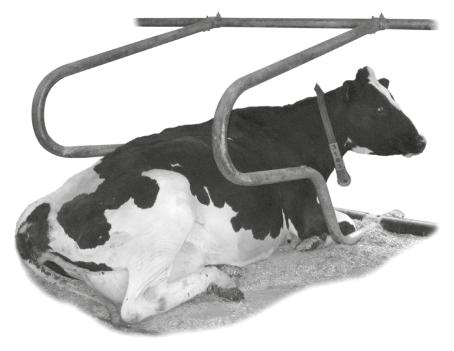

The Spinder 'Cosmos' free stall divider is a prime example of an 'open' cubicle. Large and spacious: therefore very animal friendly. This open system provides room enough for the cow to move naturally, when getting up and laying down. Consequentially the cows will lay down sooner which will improve production and hoof health.

For matting we advise a cow mattress: the Spinder Meadow mattress or the FriesKo water bed. The combination Cosmos and loose bedding is also a possibility.

The PE retaining knee rail ensures for a perfect position of the animal, resulting in clean cows and cubicles.

## Major characteristics:

- Exceptionally 'open' cubicle which allows the cow to move naturally, when getting up and laying down;
- · Plenty head space;
- Simple and solid design;
- Neck rail: 120 cm;
- Widely applicable;
- Easy to install and adjust;
- Flexible and adjustable knee rail;