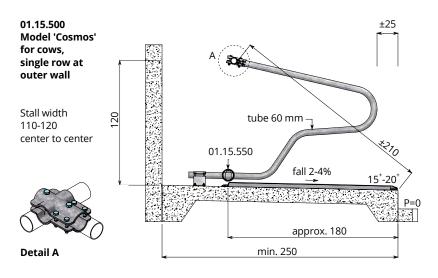

| • •       |                                               |
|-----------|-----------------------------------------------|
| item-no.  |                                               |
| 01.15.500 | Freestall divider model 'Cosmos'              |
|           | (mounting support piece and T-clamp included) |
|           |                                               |
|           | Fittings                                      |
| 11.11.240 | Floor anchor M12 x 106 (4 per divider)        |
| 10.20.600 | Tube 60 mm, length 6 m                        |
| 04.21.020 | Tube clamp coupling 60mm                      |
| 04.24.020 | End coupling 60 mm                            |
| 11.06.200 | Stopper 60 mm                                 |
| 01.15.550 | Knee rail attachment PE125                    |
|           | for 'Cosmos', adjustable (1 per divider)      |
| 01.15.560 | PE125 knee rail, length 1.00 Mtr.             |
|           | (stall width 110-115 cm)                      |
| 01.15.561 | PE125 knee rail, length 1.07 Mtr.             |
|           | (stall width from 115 cm)                     |
| 01.15.565 | PE125 knee rail, length 1.25 Mtr.             |
|           | (last knee rail, from divider to end wall)    |
| 01.90.370 | End coupling for knee rail PE125              |
|           | (attachment knee rail at end wall)            |
| 11.11.210 | Floor anchor M10 x 71 mm                      |
|           | (2 per end coupling)                          |
| 01.15.590 | Quick release for Cosmos                      |
|           |                                               |
|           |                                               |
|           | Model 'Cosmos' met kopboom en schoftboom      |
|           | Model 'Cosmos' with head rail and neck rail   |
| 01.15.525 | Connection for head rail four-way clamp incl. |
|           | (1 per divider)                               |
| 1         |                                               |

**Detail A** 

**Detail B** 

| 01.15.500 Freestall divider model 'Cosmos' (mounting support piece and T-clamp included | d) |
|-----------------------------------------------------------------------------------------|----|
|                                                                                         | d) |
|                                                                                         |    |
|                                                                                         |    |
| Fittings                                                                                |    |
| <b>11.11.240</b> Floor anchor M12 x 106 (4 per divider)                                 |    |
| <b>10.20.600</b> Tube 60 mm, length 6 m                                                 |    |
| <b>04.21.020</b> Tube clamp coupling 60 mm                                              |    |
| <b>04.24.020</b> End coupling 60 mm                                                     |    |
| 01.15.550 Knee rail attachment PE125                                                    |    |
| for 'Cosmos', adjustable (1 per divider)                                                |    |
| <b>01.15.560</b> PE125 knee rail, length 1.00 Mtr.                                      |    |
| (stall width 110-115 cm)                                                                |    |
| <b>01.15.561</b> PE125 knee rail, length 1.07 Mtr.                                      |    |
| (stall width from 115 cm)                                                               |    |
| <b>01.15.565</b> PE125 knee rail, length 1.25 Mtr.                                      |    |
| (last knee rail, from divider to end wall)                                              |    |
| 01.90.370 End coupling for knee rail PE125                                              |    |
| (attachment knee rail at end wall)                                                      |    |
| 11.11.210 Floor anchor M10 x 71 mm                                                      |    |
| (2 per end coupling)                                                                    |    |
| <b>01.15.590</b> Quick release for Cosmos                                               |    |
|                                                                                         |    |
|                                                                                         |    |
| Model 'Cosmos' with head rail and neck rai                                              |    |
| <b>01.15.525</b> Connection for head rail four-way clamp incl.                          |    |
| (1 per divider)                                                                         |    |