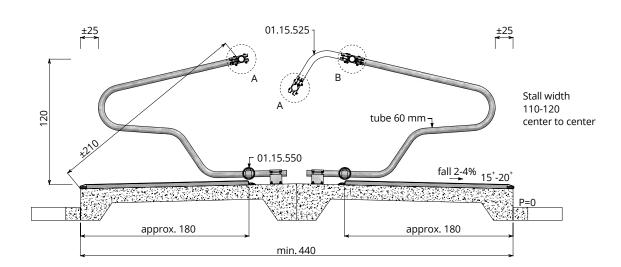

| • •       |                                               |
|-----------|-----------------------------------------------|
| item-no.  |                                               |
| 01.15.500 | Freestall divider model 'Cosmos'              |
|           | (mounting support piece and T-clamp included) |
|           |                                               |
|           | Fittings                                      |
| 11.11.240 | Floor anchor M12 x 106 (4 per divider)        |
| 10.20.600 | Tube 60 mm, length 6 m                        |
| 04.21.020 | Tube clamp coupling 60mm                      |
| 04.24.020 | End coupling 60 mm                            |
| 11.06.200 | Stopper 60 mm                                 |
| 01.15.550 | Knee rail attachment PE125                    |
|           | for 'Cosmos', adjustable (1 per divider)      |
| 01.15.560 | PE125 knee rail, length 1.00 Mtr.             |
|           | (stall width 110-115 cm)                      |
| 01.15.561 | PE125 knee rail, length 1.07 Mtr.             |
|           | (stall width from 115 cm)                     |
| 01.15.565 | PE125 knee rail, length 1.25 Mtr.             |
|           | (last knee rail, from divider to end wall)    |
| 01.90.370 | End coupling for knee rail PE125              |
|           | (attachment knee rail at end wall)            |
| 11.11.210 | Floor anchor M10 x 71 mm                      |
|           | (2 per end coupling)                          |
| 01.15.590 | Quick release for Cosmos                      |
|           |                                               |
|           |                                               |
|           | Model 'Cosmos' met kopboom en schoftboom      |
|           | Model 'Cosmos' with head rail and neck rail   |
| 01.15.525 | Connection for head rail four-way clamp incl. |
|           | (1 per divider)                               |
| 1         |                                               |

**Detail A** 

**Detail B** 

| 01.15.500 Freestall divider model 'Cosmos' (mounting support piece and T-clamp included | d) |
|-----------------------------------------------------------------------------------------|----|
|                                                                                         | d) |
|                                                                                         |    |
|                                                                                         |    |
| Fittings                                                                                |    |
| <b>11.11.240</b> Floor anchor M12 x 106 (4 per divider)                                 |    |
| <b>10.20.600</b> Tube 60 mm, length 6 m                                                 |    |
| <b>04.21.020</b> Tube clamp coupling 60 mm                                              |    |
| <b>04.24.020</b> End coupling 60 mm                                                     |    |
| 01.15.550 Knee rail attachment PE125                                                    |    |
| for 'Cosmos', adjustable (1 per divider)                                                |    |
| <b>01.15.560</b> PE125 knee rail, length 1.00 Mtr.                                      |    |
| (stall width 110-115 cm)                                                                |    |
| <b>01.15.561</b> PE125 knee rail, length 1.07 Mtr.                                      |    |
| (stall width from 115 cm)                                                               |    |
| <b>01.15.565</b> PE125 knee rail, length 1.25 Mtr.                                      |    |
| (last knee rail, from divider to end wall)                                              |    |
| 01.90.370 End coupling for knee rail PE125                                              |    |
| (attachment knee rail at end wall)                                                      |    |
| 11.11.210 Floor anchor M10 x 71 mm                                                      |    |
| (2 per end coupling)                                                                    |    |
| <b>01.15.590</b> Quick release for Cosmos                                               |    |
|                                                                                         |    |
|                                                                                         |    |
| Model 'Cosmos' with head rail and neck rai                                              |    |
| <b>01.15.525</b> Connection for head rail four-way clamp incl.                          |    |
| (1 per divider)                                                                         |    |