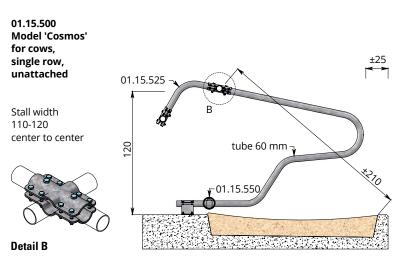

| • •       |                                               |
|-----------|-----------------------------------------------|
| item-no.  |                                               |
| 01.15.500 | Freestall divider model 'Cosmos'              |
|           | (mounting support piece and T-clamp included) |
|           |                                               |
|           | Fittings                                      |
| 11.11.240 | Floor anchor M12 x 106 (4 per divider)        |
| 10.20.600 | Tube 60 mm, length 6 m                        |
| 04.21.020 | Tube clamp coupling 60mm                      |
| 04.24.020 | End coupling 60 mm                            |
| 11.06.200 | Stopper 60 mm                                 |
| 01.15.550 | Knee rail attachment PE125                    |
|           | for 'Cosmos', adjustable (1 per divider)      |
| 01.15.560 | PE125 knee rail, length 1.00 Mtr.             |
|           | (stall width 110-115 cm)                      |
| 01.15.561 | PE125 knee rail, length 1.07 Mtr.             |
|           | (stall width from 115 cm)                     |
| 01.15.565 | PE125 knee rail, length 1.25 Mtr.             |
|           | (last knee rail, from divider to end wall)    |
| 01.90.370 | End coupling for knee rail PE125              |
|           | (attachment knee rail at end wall)            |
| 11.11.210 | Floor anchor M10 x 71 mm                      |
|           | (2 per end coupling)                          |
| 01.15.590 | Quick release for Cosmos                      |
|           |                                               |
|           |                                               |
|           | Model 'Cosmos' met kopboom en schoftboom      |
|           | Model 'Cosmos' with head rail and neck rail   |
| 01.15.525 | Connection for head rail four-way clamp incl. |
|           | (1 per divider)                               |
| 1         |                                               |

**Detail A** 

**Detail B** 

| 01.15.500 Freestall divider model 'Cosmos' (mounting support piece and T-clamp included | d) |
|-----------------------------------------------------------------------------------------|----|
|                                                                                         | d) |
|                                                                                         |    |
|                                                                                         |    |
| Fittings                                                                                |    |
| <b>11.11.240</b> Floor anchor M12 x 106 (4 per divider)                                 |    |
| <b>10.20.600</b> Tube 60 mm, length 6 m                                                 |    |
| <b>04.21.020</b> Tube clamp coupling 60 mm                                              |    |
| <b>04.24.020</b> End coupling 60 mm                                                     |    |
| 01.15.550 Knee rail attachment PE125                                                    |    |
| for 'Cosmos', adjustable (1 per divider)                                                |    |
| <b>01.15.560</b> PE125 knee rail, length 1.00 Mtr.                                      |    |
| (stall width 110-115 cm)                                                                |    |
| <b>01.15.561</b> PE125 knee rail, length 1.07 Mtr.                                      |    |
| (stall width from 115 cm)                                                               |    |
| <b>01.15.565</b> PE125 knee rail, length 1.25 Mtr.                                      |    |
| (last knee rail, from divider to end wall)                                              |    |
| 01.90.370 End coupling for knee rail PE125                                              |    |
| (attachment knee rail at end wall)                                                      |    |
| 11.11.210 Floor anchor M10 x 71 mm                                                      |    |
| (2 per end coupling)                                                                    |    |
| <b>01.15.590</b> Quick release for Cosmos                                               |    |
|                                                                                         |    |
|                                                                                         |    |
| Model 'Cosmos' with head rail and neck rai                                              |    |
| <b>01.15.525</b> Connection for head rail four-way clamp incl.                          |    |
| (1 per divider)                                                                         |    |