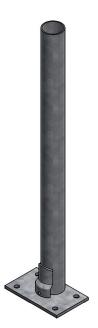

Floor-mounted support post, 76 mm, with large base plate

Ø 80 mm, with large base plate and rubber cover for base plate

Fastener for 1 partition

Fastener for 2 partitions (180°)

Fastener for 2 partitions (90°)

Fastener for 3 partitions

Wall hook

Universal fasteners

Floor-mounted support post,

Stopper

T-bolt

| 10.21.140<br>10.26.100<br>10.26.120<br>10.26.130<br>10.26.145<br>10.26.160<br>10.26.170<br>10.26.180<br>10.81.160 | 60 mm x 140 cm 76 mm x 100 cm 76 mm x 120 cm 76 mm x 130 cm 76 mm x 145 cm 76 mm x 160 cm 76 mm x 170 cm 76 mm x 180 cm  ☐ 80 x 160 cm                                                                                                                                                                                                                                                                                                                                                                                                                                                                      |
|-------------------------------------------------------------------------------------------------------------------|-------------------------------------------------------------------------------------------------------------------------------------------------------------------------------------------------------------------------------------------------------------------------------------------------------------------------------------------------------------------------------------------------------------------------------------------------------------------------------------------------------------------------------------------------------------------------------------------------------------|
|                                                                                                                   | Floor-mounted support post with large base plate                                                                                                                                                                                                                                                                                                                                                                                                                                                                                                                                                            |
| 10.26.360<br>10.81.360                                                                                            | Size<br>2½" x 160 cm<br>☑ 80 x 160 cm                                                                                                                                                                                                                                                                                                                                                                                                                                                                                                                                                                       |
| 10.26.910<br>11.10.300<br>11.10.310                                                                               | Fittings Rubber cover for base plate T-bolt Adapting device, 9 cm, for T-bolt                                                                                                                                                                                                                                                                                                                                                                                                                                                                                                                               |
|                                                                                                                   | Stopper Protects the inside of the tubes against moisture                                                                                                                                                                                                                                                                                                                                                                                                                                                                                                                                                   |
| 11.06.150<br>11.06.200<br>11.06.250<br>11.06.300<br>11.06.800                                                     | and dirt. Size 48 mm 60 mm 76 mm 89 mm  ☑ 80 mm                                                                                                                                                                                                                                                                                                                                                                                                                                                                                                                                                             |
|                                                                                                                   | T-bolt                                                                                                                                                                                                                                                                                                                                                                                                                                                                                                                                                                                                      |
|                                                                                                                   |                                                                                                                                                                                                                                                                                                                                                                                                                                                                                                                                                                                                             |
| 11.10.300                                                                                                         | T-bolt M16 with nut, for mounting floor-mounted support posts to a grid floor. Can also be used as concrete anchor. Size 28 x 25 cm                                                                                                                                                                                                                                                                                                                                                                                                                                                                         |
| 11.10.300                                                                                                         | support posts to a grid floor. Can also be used as                                                                                                                                                                                                                                                                                                                                                                                                                                                                                                                                                          |
| 11.10.300                                                                                                         | support posts to a grid floor. Can also be used as concrete anchor. Size 28 x 25 cm                                                                                                                                                                                                                                                                                                                                                                                                                                                                                                                         |
| 03.90.610<br>03.90.620<br>03.90.625<br>03.90.630<br>03.90.710<br>03.90.720<br>03.90.725<br>03.90.730              | support posts to a grid floor. Can also be used as concrete anchor. Size 28 x 25 cm  Set of fasteners  Universal fasteners, for mounting various partitions to 76 mm and Ø80 mm support posts. Suitable for partition barriers and hinged partitions. Supplied                                                                                                                                                                                                                                                                                                                                              |
| 03.90.610<br>03.90.620<br>03.90.625<br>03.90.630<br>03.90.710<br>03.90.720<br>03.90.725                           | support posts to a grid floor. Can also be used as concrete anchor. Size 28 x 25 cm  Set of fasteners  Universal fasteners, for mounting various partitions to 76 mm and ☐80 mm support posts. Suitable for partition barriers and hinged partitions. Supplied in pairs and with bolts.  For 1 partition barrier 76 mm For 2 partition barriers (180°) 76 mm For 2 partition barriers (90°) 76 mm For 3 partition barrier ☐80 mm For 1 partition barrier ☐80 mm For 2 partition barriers (180°) ☐80 mm For 2 partition barriers (90°) ☐80 mm For 2 partition barriers (90°) ☐80 mm                          |
| 03.90.610<br>03.90.620<br>03.90.625<br>03.90.630<br>03.90.710<br>03.90.720<br>03.90.725                           | support posts to a grid floor. Can also be used as concrete anchor. Size 28 x 25 cm  Set of fasteners  Universal fasteners, for mounting various partitions to 76 mm and ☐ 80 mm support posts. Suitable for partition barriers and hinged partitions. Supplied in pairs and with bolts.  For 1 partition barrier 76 mm For 2 partition barriers (180°) 76 mm For 2 partition barriers (90°) 76 mm For 3 partition barriers 76 mm For 1 partition barriers [☐ 80 mm For 2 partition barriers [☐ 80 mm For 2 partition barriers [☐ 80 mm For 3 partition barriers [☐ 80 mm For 3 partition barriers [☐ 80 mm |
| 03.90.610<br>03.90.620<br>03.90.625<br>03.90.630<br>03.90.710<br>03.90.720<br>03.90.725<br>03.90.730              | support posts to a grid floor. Can also be used as concrete anchor. Size 28 x 25 cm  Set of fasteners  Universal fasteners, for mounting various partitions to 76 mm and                                                                                                                                                                                                                                                                                                                                                                                                                                    |