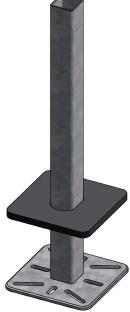

# partition barriers accessories and fittings

Support post

Support post

All-purpose support post to connect partition barriers to different barn equipment with use of our standard clamps.

Support post for partition barrier Height

Height 53 cm 03.90.100 79 cm

**03.90.100** 79 cm **03.90.130** 95 cm **03.90.120** 112 cm