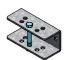

Floor-mounted support post

Size

Support post 60 mm

Support post 76 mm

Support post 89 mm

Set of wall fasteners

used as hinge or locking point.

Set of wall fasteners 60 mm x 180°

Set of wall fasteners 60 mm x 90°

For mounting partition barrier to a wall. Can be

03.90.331

03.90.332

03.90.333

03.90.300

03.90.310