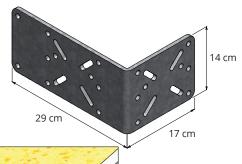

## Universal mounting plate

Mounting of barriers at the end panel of an end wall is often difficult concerning the thickness of the concrete wall. Spinder has developed a universal mounting plate which fits on all hinge and locking points. Also suitable for mounting 60 mm tubes on wooden stud.

## Major characteristics:

- Suitable for all hinge and locking points;
- Suitable for mounting clips 48, 60, 76 mm and threaded straps 48, 60, 76, ☐ 80 mm;
- It prevents damage on concrete walls;
- Solid, because of steel plate of 8 mm thickness;

03.90.350

Universal mounting plate