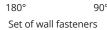

Floor-mounted support post

Size

Support post 60 mm

Support post 76 mm

Support post 89 mm

Set of wall fasteners

used as hinge or locking point.

Set of wall fasteners 60 mm x 180°

Set of wall fasteners 60 mm x 90°

For mounting partition barrier to a wall. Can be

03.90.331

03.90.332

03.90.333

03.90.300

03.90.310