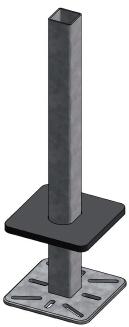

# partition barriers accessories and fittings

Support post

Support post

All-purpose support post to connect partition barriers to different barn equipment with use of our standard clamps.

Support post for partition barrier Height

Height 53 cm 03.90.100 79 cm

**03.90.100** 79 cm **03.90.130** 95 cm **03.90.120** 112 cm