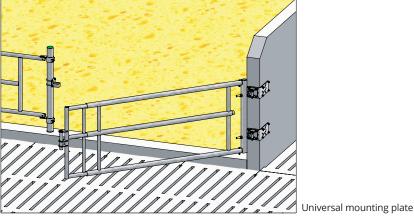

## Universal mounting plate

Mounting of barriers at the end panel of an end wall is often difficult concerning the thickness of the concrete wall. Spinder has developed a universal mounting plate which fits on all hinge and locking points. Also suitable for mounting 60 mm tubes on wooden stud.

## Major characteristics:

- Suitable for all hinge and locking points;
- Suitable for mounting clips 48, 60, 76 mm and threaded straps 48, 60, 76, ☐ 80 mm;
- It prevents damage on concrete walls;
- Solid, because of steel plate of 8 mm thickness;

03.90.350

Universal mounting plate