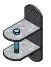

Floor-mounted support post

Size

Support post 60 mm

Support post 76 mm

Support post 89 mm

Set of wall fasteners

used as hinge or locking point.

Set of wall fasteners 60 mm x 180°

Set of wall fasteners 60 mm x 90°

For mounting partition barrier to a wall. Can be

03.90.331

03.90.332

03.90.333

03.90.300

03.90.310