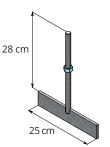

Fastener for 3 partitions

Wall hook

Universal fasteners

Floor-mounted support post,

Stopper

T-bolt

| 10.21.140<br>10.26.100<br>10.26.120<br>10.26.130<br>10.26.145<br>10.26.160<br>10.26.170<br>10.26.180<br>10.81.160 | 60 mm x 140 cm 76 mm x 100 cm 76 mm x 120 cm 76 mm x 130 cm 76 mm x 145 cm 76 mm x 160 cm 76 mm x 170 cm 76 mm x 180 cm  ☐ 80 x 160 cm                                                                                                                                                                                                                                                                                                                                                                                                                                                                      |
|-------------------------------------------------------------------------------------------------------------------|-------------------------------------------------------------------------------------------------------------------------------------------------------------------------------------------------------------------------------------------------------------------------------------------------------------------------------------------------------------------------------------------------------------------------------------------------------------------------------------------------------------------------------------------------------------------------------------------------------------|
|                                                                                                                   | Floor-mounted support post with large base plate                                                                                                                                                                                                                                                                                                                                                                                                                                                                                                                                                            |
| 10.26.360<br>10.81.360                                                                                            | Size<br>2½" x 160 cm<br>☑ 80 x 160 cm                                                                                                                                                                                                                                                                                                                                                                                                                                                                                                                                                                       |
| 10.26.910<br>11.10.300<br>11.10.310                                                                               | Fittings Rubber cover for base plate T-bolt Adapting device, 9 cm, for T-bolt                                                                                                                                                                                                                                                                                                                                                                                                                                                                                                                               |
|                                                                                                                   | Stopper Protects the inside of the tubes against moisture                                                                                                                                                                                                                                                                                                                                                                                                                                                                                                                                                   |
| 11.06.150<br>11.06.200<br>11.06.250<br>11.06.300<br>11.06.800                                                     | and dirt. Size 48 mm 60 mm 76 mm 89 mm  ☑ 80 mm                                                                                                                                                                                                                                                                                                                                                                                                                                                                                                                                                             |
|                                                                                                                   | T-bolt                                                                                                                                                                                                                                                                                                                                                                                                                                                                                                                                                                                                      |
|                                                                                                                   |                                                                                                                                                                                                                                                                                                                                                                                                                                                                                                                                                                                                             |
| 11.10.300                                                                                                         | T-bolt M16 with nut, for mounting floor-mounted support posts to a grid floor. Can also be used as concrete anchor. Size 28 x 25 cm                                                                                                                                                                                                                                                                                                                                                                                                                                                                         |
| 11.10.300                                                                                                         | support posts to a grid floor. Can also be used as                                                                                                                                                                                                                                                                                                                                                                                                                                                                                                                                                          |
| 11.10.300                                                                                                         | support posts to a grid floor. Can also be used as concrete anchor. Size 28 x 25 cm                                                                                                                                                                                                                                                                                                                                                                                                                                                                                                                         |
| 03.90.610<br>03.90.620<br>03.90.625<br>03.90.630<br>03.90.710<br>03.90.720<br>03.90.725<br>03.90.730              | support posts to a grid floor. Can also be used as concrete anchor. Size 28 x 25 cm  Set of fasteners  Universal fasteners, for mounting various partitions to 76 mm and Ø80 mm support posts. Suitable for partition barriers and hinged partitions. Supplied                                                                                                                                                                                                                                                                                                                                              |
| 03.90.610<br>03.90.620<br>03.90.625<br>03.90.630<br>03.90.710<br>03.90.720<br>03.90.725                           | support posts to a grid floor. Can also be used as concrete anchor. Size 28 x 25 cm  Set of fasteners  Universal fasteners, for mounting various partitions to 76 mm and ☐80 mm support posts. Suitable for partition barriers and hinged partitions. Supplied in pairs and with bolts.  For 1 partition barrier 76 mm For 2 partition barriers (180°) 76 mm For 2 partition barriers (90°) 76 mm For 3 partition barrier ☐80 mm For 1 partition barrier ☐80 mm For 2 partition barriers (180°) ☐80 mm For 2 partition barriers (90°) ☐80 mm For 2 partition barriers (90°) ☐80 mm                          |
| 03.90.610<br>03.90.620<br>03.90.625<br>03.90.630<br>03.90.710<br>03.90.720<br>03.90.725                           | support posts to a grid floor. Can also be used as concrete anchor. Size 28 x 25 cm  Set of fasteners  Universal fasteners, for mounting various partitions to 76 mm and ☐ 80 mm support posts. Suitable for partition barriers and hinged partitions. Supplied in pairs and with bolts.  For 1 partition barrier 76 mm For 2 partition barriers (180°) 76 mm For 2 partition barriers (90°) 76 mm For 3 partition barriers 76 mm For 1 partition barriers [☐ 80 mm For 2 partition barriers [☐ 80 mm For 2 partition barriers [☐ 80 mm For 3 partition barriers [☐ 80 mm For 3 partition barriers [☐ 80 mm |
| 03.90.610<br>03.90.620<br>03.90.625<br>03.90.630<br>03.90.710<br>03.90.720<br>03.90.725<br>03.90.730              | support posts to a grid floor. Can also be used as concrete anchor. Size 28 x 25 cm  Set of fasteners  Universal fasteners, for mounting various partitions to 76 mm and                                                                                                                                                                                                                                                                                                                                                                                                                                    |