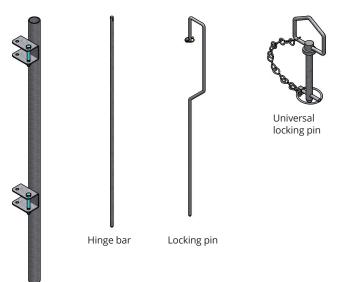

#### Hinge bar

Pror mounting parts that are used as pin joint.
Hinge bar 100 cm
Hinge bar 125 cm

Locking pin

To be used for locking points.

3.90.400 Locking pin 100 cm
Locking pin 125 cm

Universal locking pin

03.90.440 Can be used as alternative for locking pin (2 per gate)

03.90.452 Locking point