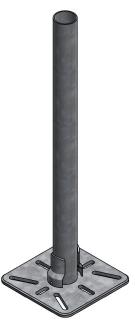

Floor-mounted support post, 76 mm, with large base plate

Ø 80 mm, with large base plate and rubber cover for base plate

Fastener for 1 partition

Fastener for 2 partitions (180°)

Fastener for 2 partitions (90°)

Fastener for 3 partitions

Wall hook

Universal fasteners

Floor-mounted support post,

Stopper

T-bolt

| 10.21.140<br>10.26.100<br>10.26.120<br>10.26.130<br>10.26.145<br>10.26.160<br>10.26.170<br>10.26.180<br>10.81.160 | 60 mm x 140 cm 76 mm x 100 cm 76 mm x 120 cm 76 mm x 130 cm 76 mm x 145 cm 76 mm x 160 cm 76 mm x 170 cm 76 mm x 180 cm  ☐ 80 x 160 cm                                                                                                                                                                                                                                                                                                                                                                                                                                                                      |
|-------------------------------------------------------------------------------------------------------------------|-------------------------------------------------------------------------------------------------------------------------------------------------------------------------------------------------------------------------------------------------------------------------------------------------------------------------------------------------------------------------------------------------------------------------------------------------------------------------------------------------------------------------------------------------------------------------------------------------------------|
|                                                                                                                   | Floor-mounted support post with large base plate                                                                                                                                                                                                                                                                                                                                                                                                                                                                                                                                                            |
| 10.26.360<br>10.81.360                                                                                            | Size<br>2½" x 160 cm<br>☑ 80 x 160 cm                                                                                                                                                                                                                                                                                                                                                                                                                                                                                                                                                                       |
| 10.26.910<br>11.10.300<br>11.10.310                                                                               | Fittings Rubber cover for base plate T-bolt Adapting device, 9 cm, for T-bolt                                                                                                                                                                                                                                                                                                                                                                                                                                                                                                                               |
|                                                                                                                   | Stopper Protects the inside of the tubes against moisture                                                                                                                                                                                                                                                                                                                                                                                                                                                                                                                                                   |
| 11.06.150<br>11.06.200<br>11.06.250<br>11.06.300<br>11.06.800                                                     | and dirt. Size 48 mm 60 mm 76 mm 89 mm  ☑ 80 mm                                                                                                                                                                                                                                                                                                                                                                                                                                                                                                                                                             |
|                                                                                                                   | T-bolt                                                                                                                                                                                                                                                                                                                                                                                                                                                                                                                                                                                                      |
|                                                                                                                   |                                                                                                                                                                                                                                                                                                                                                                                                                                                                                                                                                                                                             |
| 11.10.300                                                                                                         | T-bolt M16 with nut, for mounting floor-mounted support posts to a grid floor. Can also be used as concrete anchor. Size 28 x 25 cm                                                                                                                                                                                                                                                                                                                                                                                                                                                                         |
| 11.10.300                                                                                                         | support posts to a grid floor. Can also be used as                                                                                                                                                                                                                                                                                                                                                                                                                                                                                                                                                          |
| 11.10.300                                                                                                         | support posts to a grid floor. Can also be used as concrete anchor. Size 28 x 25 cm                                                                                                                                                                                                                                                                                                                                                                                                                                                                                                                         |
| 03.90.610<br>03.90.620<br>03.90.625<br>03.90.630<br>03.90.710<br>03.90.720<br>03.90.725<br>03.90.730              | support posts to a grid floor. Can also be used as concrete anchor. Size 28 x 25 cm  Set of fasteners  Universal fasteners, for mounting various partitions to 76 mm and Ø80 mm support posts. Suitable for partition barriers and hinged partitions. Supplied                                                                                                                                                                                                                                                                                                                                              |
| 03.90.610<br>03.90.620<br>03.90.625<br>03.90.630<br>03.90.710<br>03.90.720<br>03.90.725                           | support posts to a grid floor. Can also be used as concrete anchor. Size 28 x 25 cm  Set of fasteners  Universal fasteners, for mounting various partitions to 76 mm and ☐80 mm support posts. Suitable for partition barriers and hinged partitions. Supplied in pairs and with bolts.  For 1 partition barrier 76 mm For 2 partition barriers (180°) 76 mm For 2 partition barriers (90°) 76 mm For 3 partition barrier ☐80 mm For 1 partition barrier ☐80 mm For 2 partition barriers (180°) ☐80 mm For 2 partition barriers (90°) ☐80 mm For 2 partition barriers (90°) ☐80 mm                          |
| 03.90.610<br>03.90.620<br>03.90.625<br>03.90.630<br>03.90.710<br>03.90.720<br>03.90.725                           | support posts to a grid floor. Can also be used as concrete anchor. Size 28 x 25 cm  Set of fasteners  Universal fasteners, for mounting various partitions to 76 mm and ☐ 80 mm support posts. Suitable for partition barriers and hinged partitions. Supplied in pairs and with bolts.  For 1 partition barrier 76 mm For 2 partition barriers (180°) 76 mm For 2 partition barriers (90°) 76 mm For 3 partition barriers 76 mm For 1 partition barriers [☐ 80 mm For 2 partition barriers [☐ 80 mm For 2 partition barriers [☐ 80 mm For 3 partition barriers [☐ 80 mm For 3 partition barriers [☐ 80 mm |
| 03.90.610<br>03.90.620<br>03.90.625<br>03.90.630<br>03.90.710<br>03.90.720<br>03.90.725<br>03.90.730              | support posts to a grid floor. Can also be used as concrete anchor. Size 28 x 25 cm  Set of fasteners  Universal fasteners, for mounting various partitions to 76 mm and                                                                                                                                                                                                                                                                                                                                                                                                                                    |