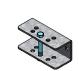

Floor-mounted support post

Size

Support post 60 mm

Support post 76 mm

Support post 89 mm

Set of wall fasteners

used as hinge or locking point.

Set of wall fasteners 60 mm x 180°

Set of wall fasteners 60 mm x 90°

For mounting partition barrier to a wall. Can be

03.90.331

03.90.332

03.90.333

03.90.300

03.90.310