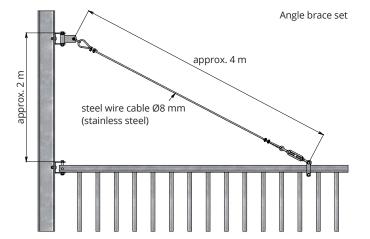

# Angle brace set

Angle brace set for barrier gates, including third pivot point, steel wire cable and turnbuckle

**03.91.300** Angle brace set for barrier gates, made of tubes 48 mm or 60 mm