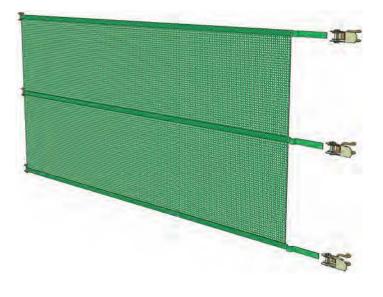

## Bayscreen®

*Clip-on fast fit panels with built-in ratchet tensioning system for permanent or temporary protection and ventilation.* 

Ideal for infrequent access, seasonal production, livestock buildings, storage buildings, weather protection for hay and straw.

- ✓ Easily installed and removed with no need for drilling or bolting
- ✔ No additional supports necessary
- ✔ Fully adjustable
- ✔ Can be fitted above one another to reach any height