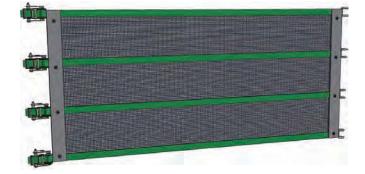

## Bayscreen®

*Clip-on fast fit panels with built-in ratchet tensioning system for permanent or temporary protection and ventilation.* 

Ideal for infrequent access, seasonal production, livestock buildings, storage buildings, weather protection for hay and straw.

- ✓ Easily installed and removed with no need for drilling or bolting
- ✔ No additional supports necessary
- ✔ Fully adjustable
- ✔ Can be fitted above one another to reach any height