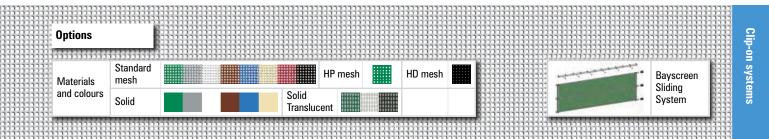

## Bayscreen®

*Clip-on fast fit panels with built-in ratchet tensioning system for permanent or temporary protection and ventilation.* 

Ideal for infrequent access, seasonal production, livestock buildings, storage buildings, weather protection for hay and straw.

- ✓ Easily installed and removed with no need for drilling or bolting
- ✔ No additional supports necessary
- ✔ Fully adjustable
- ✔ Can be fitted above one another to reach any height