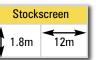

## Stockscreen Option

- ✓ Designed for animals up to 750kgs
- ✔ Maintains out-of-season building flexibility
- ✔ Fully adjustable
- ✔ No additional supports necessary

Permanent or temporary quick-fit walling for livestock. Ideal for creating indoor housing suitable for cattle or sheep.