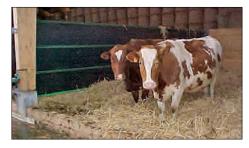

## Stockscreen Option

- ✓ Designed for animals up to 750kgs
- ✔ Maintains out-of-season building flexibility
- ✔ Fully adjustable
- ✔ No additional supports necessary

Permanent or temporary quick-fit walling for livestock. Ideal for creating indoor housing suitable for cattle or sheep.