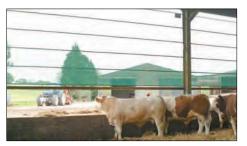

## Bayscreen®

*Clip-on fast fit panels with built-in ratchet tensioning system for permanent or temporary protection and ventilation.* 

Ideal for infrequent access, seasonal production, livestock buildings, storage buildings, weather protection for hay and straw.

## Stockscreen Option

- ✓ Designed for animals up to 750kgs
- ✔ Maintains out-of-season building flexibility
- ✔ Fully adjustable
- ✔ No additional supports necessary

Permanent or temporary quick-fit walling for livestock. Ideal for creating indoor housing suitable for cattle or sheep.