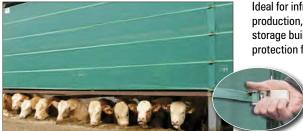

## Bayscreen®

*Clip-on fast fit panels with built-in ratchet tensioning system for permanent or temporary protection and ventilation.* 

Ideal for infrequent access, seasonal production, livestock buildings, storage buildings, weather protection for hay and straw.

## Stockscreen Option

- ✓ Designed for animals up to 750kgs
- ✔ Maintains out-of-season building flexibility
- ✔ Fully adjustable
- ✔ No additional supports necessary

Permanent or temporary quick-fit walling for livestock. Ideal for creating indoor housing suitable for cattle or sheep.