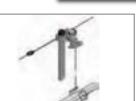

## Cable Drive for systems 3m to 4m high (middle rolling)

Cable Drive for systems up to 3m high (bottom rolling)

Heavy duty corner pulley

Patented Lock cable drive system

Middle rolling system

Solid

Net

- ✔ Total ventilation control
- Patented system, ~ registered design
- Recommended for longer ~ systems
- ~ Extended service intervals when used with automatic controllers

Patented Lock torque drive system