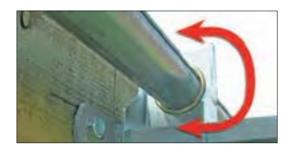

- ✔ Total ventilation control
- Patented system, ~ registered design
- ✔ Maximum weather protection
- ✔ Maintains a healthy environment for stock

Strong inner and outer control tubes to protect against the wind. Control brackets also hold the cable to speed up installation time

Bottom rolling system

Maximum 4m

to protect against the wind. Control brackets also hold the cable to speed up installation time

End trolley maintains stability in high wind

Heavy duty corner pulley