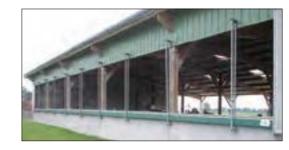

# VVS® (Variable Ventilation System)

Torque Drive for systems up to 3m high (bottom rolling)

Torque Drive for systems 3m to 5m high (middle rolling)

A side curtain ventilation system designed to provide optimum ventilation control for multiple in-line bays. A torque drive system opening from the top. Manual or fully automated versions available.

- ✔ Total ventilation control
- Patented system, ~ registered design
- Recommended for longer ~ systems
- ~ Extended service intervals when used with automatic controllers

Patented Lock torque drive system