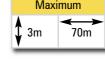

Bottom rolling system

Maximum 45m 5m

mesh Solid

Safety Net

BARN EQUIPMENT

End trolley maintains stability in high wind

**Y** 

**BARN EQUIPMENT** 