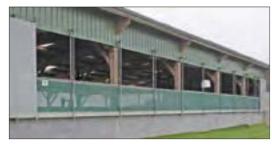

## VVS<sup>®</sup> (Variable Ventilation System)

A side curtain ventilation system designed to provide optimum ventilation control for multiple inline bays. A cable driven system opening from the top. Manual or fully automated versions available.

- ✔ Total ventilation control
- Patented system, ~ registered design
- ✔ Maximum weather protection
- ✔ Maintains a healthy environment for stock

Strong inner and outer control tubes to protect against the wind. Control brackets also hold the cable to speed up installation time