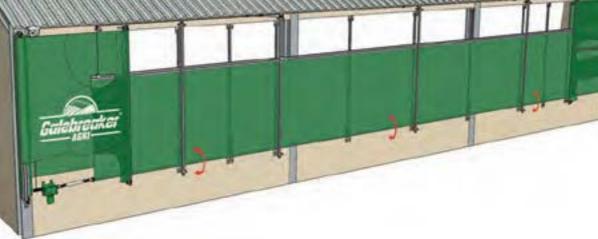

## VVS<sup>®</sup> (Variable Ventilation System)

A side curtain ventilation system designed to provide optimum ventilation control for multiple inline bays. A cable driven system opening from the top. Manual or fully automated versions available.

- ✔ Total ventilation control
- Patented system, ~ registered design
- ✔ Maximum weather protection
- ✔ Maintains a healthy environment for stock

Strong inner and outer control tubes to protect against the wind. Control brackets also hold the cable to speed up installation time

Bottom rolling system

Maximum 4m

to protect against the wind. Control brackets also hold the cable to speed up installation time

End trolley maintains stability in high wind

Heavy duty corner pulley