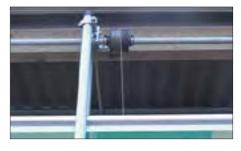

## VVS<sup>®</sup> (Variable Ventilation System)

A side curtain ventilation system designed to provide optimum ventilation control for multiple inline bays. A cable driven system opening from the top. Manual or fully automated versions available.

- ✔ Total ventilation control
- Patented system, ~ registered design
- ✔ Maximum weather protection
- ✔ Maintains a healthy environment for stock

Strong inner and outer control tubes to protect against the wind. Control brackets also hold the cable to speed up installation time