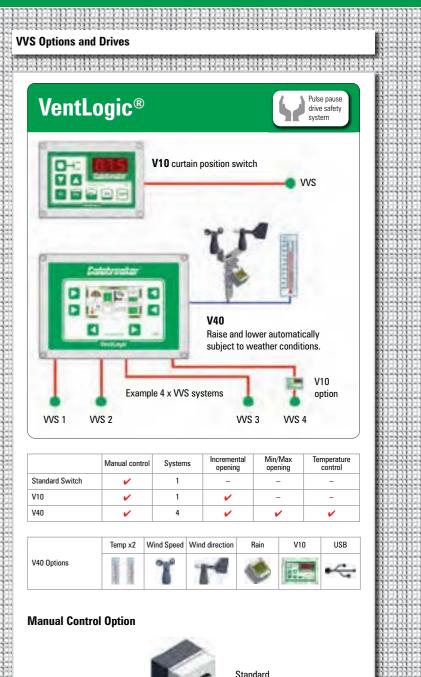

## VVS<sup>®</sup> (Variable Ventilation System)

A side curtain ventilation system designed to provide optimum ventilation control for multiple inline bays. A cable driven system opening from the top. Manual or fully automated versions available.

- ✔ Total ventilation control
- Patented system, ~ registered design
- ✔ Maximum weather protection
- ✔ Maintains a healthy environment for stock

Strong inner and outer control tubes to protect against the wind. Control brackets also hold the cable to speed up installation time