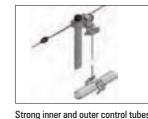

- ✔ Total ventilation control
- Patented system, ~ registered design
- ✔ Maximum weather protection
- ✔ Maintains a healthy environment for stock

Strong inner and outer control tubes to protect against the wind. Control brackets also hold the cable to speed up installation time

Bottom rolling system

Maximum 4m

to protect against the wind. Control brackets also hold the cable to speed up installation time

End trolley maintains stability in high wind

Heavy duty corner pulley