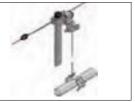

Bottom rolling system

Maximum 4m

to protect against the wind. Control brackets also hold the cable to speed up installation time

End trolley maintains stability in high wind

Heavy duty corner pulley

## Cable Drive for systems 3m to 4m high (middle rolling)

Cable Drive for systems up to 3m high (bottom rolling)

Heavy duty corner pulley

Patented Lock cable drive system

Middle rolling system

Solid

Net