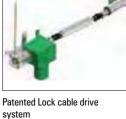

## Cable Drive for systems 3m to 4m high (middle rolling)

Cable Drive for systems up to 3m high (bottom rolling)

Heavy duty corner pulley

Patented Lock cable drive system

Middle rolling system

Solid

Net