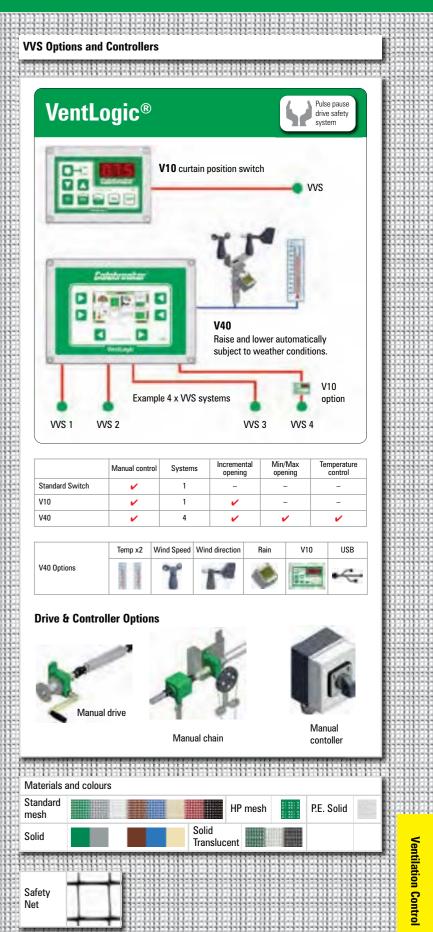

### DEVELOPMENT PARTNERS CE

switch

1111111111111111111 Materials and color Standard P.E. Solid Solic