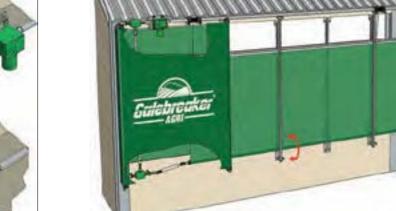

## VVS<sup>®</sup> (Variable Ventilation System)

A side curtain ventilation system designed to provide optimum ventilation control for multiple inline bays. A cable driven system opening from the top. Manual or fully automated versions available.

- ✔ Total ventilation control
- Patented system, ~ registered design
- ✔ Maximum weather protection
- ✔ Maintains a healthy environment for stock

Strong inner and outer control tubes to protect against the wind. Control brackets also hold the cable to speed up installation time

# VVS® (Variable Ventilation System)

Torque Drive for systems up to 3m high (bottom rolling)

Torque Drive for systems 3m to 5m high (middle rolling)

A side curtain ventilation system designed to provide optimum ventilation control for multiple in-line bays. A torque drive system opening from the top. Manual or fully automated versions available.