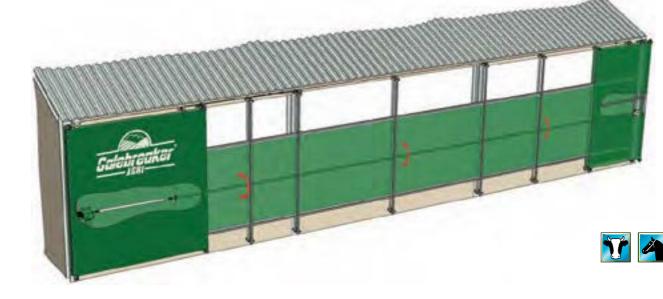

## VVS<sup>®</sup> (Variable Ventilation System)

A side curtain ventilation system designed to provide optimum ventilation control for multiple inline bays. A cable driven system opening from the top. Manual or fully automated versions available.

- ✔ Total ventilation control
- Patented system, ~ registered design
- ✔ Maximum weather protection
- ✔ Maintains a healthy environment for stock

Strong inner and outer control tubes to protect against the wind. Control brackets also hold the cable to speed up installation time