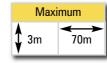

Bottom rolling system

Maximum 4m

to protect against the wind. Control brackets also hold the cable to speed up installation time

End trolley maintains stability in high wind

Heavy duty corner pulley